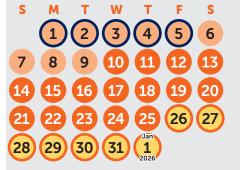

# DECEMBER

#### **December 1 – 5** OLDER DRIVER SAFETY WEEK

buzzed drung is drung is you drive different you drive different

**December 1 – 9 Pre-Holidays (Winter)** IMPAIRED DRIVING DRUG-IMPAIRED DRIVING

#### Primary Messages:

Buzzed Driving Is Drunk Driving If You Feel Different, You Drive Different

#### December 10 - January 1, 2026

Winter Holiday Season IMPAIRED DRIVING DRUG-IMPAIRED DRIVING

#### Primary Messages:

Drive Sober or Get Pulled Over If You Feel Different, You Drive Different Drive High, Get a DUI Paid Media

#### **December 26 – January 1, 2026** TV Bureau of Advertising Roadblock Primary Message:

Buzzed Driving Is Drunk Driving

S November 26 THANKSGIVING EVE Primary Message: Buzzed Driving Is Drunk Driving