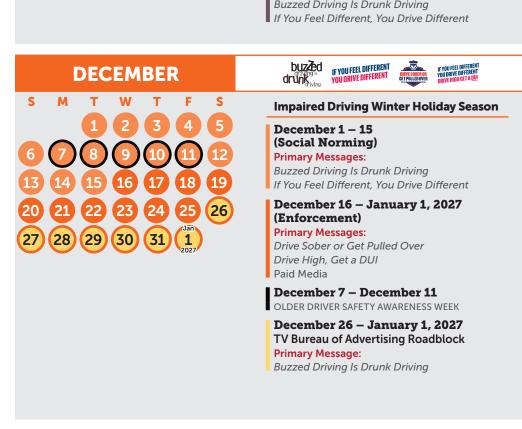

BUS SAFETY WEEK                                                                                   |
| 18     19     20     21     22     23     24       25     26     27     28     29     30     31 | October 31 Halloween IMPAIRED DRIVING Primary Messages: Buzzed Driving Is Drunk Driving If You Feel Different, You Drive Different |
|                                                                                                 |                                                                                                                                    |
| DECEMBED                                                                                        | buzed is volifferent if you feel different                                                                                         |