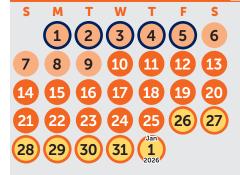

# DECEMBER

**December 1 – 5** OLDER DRIVER SAFETY AWARENESS WEEK

# December 1 – 9 (Social Norming) **Primary Messages:**

Buzzed Driving Is Drunk Driving If You Feel Different, You Drive Different

## December 10 - January 1, 2026 (Enforcement)

#### Primary Messages: Drive Sober or Get Pulled Over Drive High, Get a DUI

Paid Media

December 26 – January 1, 2026 TV Bureau of Advertising Roadblock Primary Message: Buzzed Driving Is Drunk Driving

National Highway Traffic Safety Administration